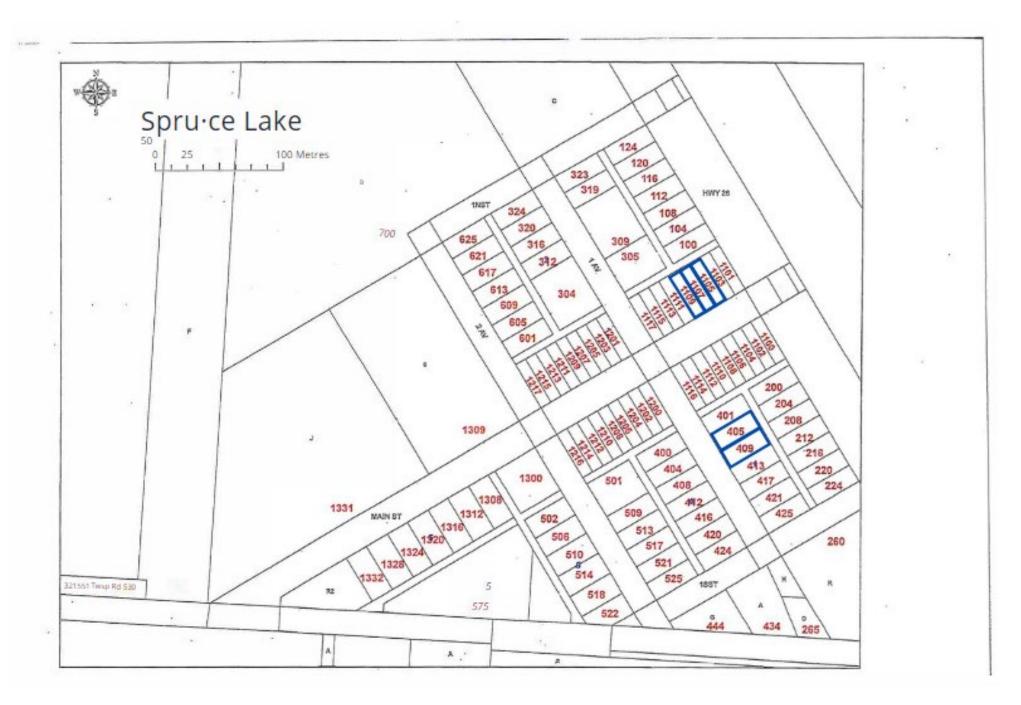

## Hamlet of Spruce Lake:

Lot 11 Block 01 Plan Y727- 405 1st Ave

Lot 12 Block 01 Plan Y727- 409 1st Ave

Lot 03 Block 02 Plan Y727- 1105 Main St

Lot 04 Block 02 Plan Y727- 1107 Main St

Lot 05 Block 02 Plan Y727- 1109 Main St